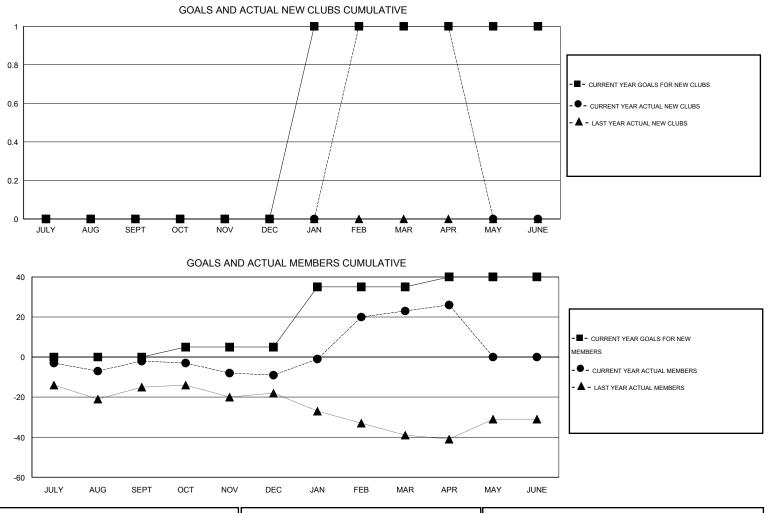

## GMT: HAL GRIFFIN

| LOCATION LOUISIANA |
|--------------------|
|--------------------|

GMT CA 1

| -                     |                  | Clubs     |                  |                  | Members               |                    |                                     |                    |                  |
|-----------------------|------------------|-----------|------------------|------------------|-----------------------|--------------------|-------------------------------------|--------------------|------------------|
| RESULTS FOR 2014-2015 |                  |           |                  |                  | RESULTS FOR 2014-2015 |                    |                                     |                    |                  |
| QUARTER               | NEW CLUB<br>GOAL | NEW CLUBS | DROPPED<br>CLUBS | NET<br>GAIN/LOSS | QUARTER               | NEW MEMBER<br>GOAL | CHARTER AND<br>NEW MEMBERS<br>ADDED | DROPPED<br>MEMBERS | NET<br>GAIN/LOSS |
| JULY/AUG/SEPT         | 0                | 0         | 0                | 0                | JULY/AUG/SEPT         | 0                  | 10                                  | 12                 | -2               |
| OCT/NOV/DEC           | 0                | 0         | 0                | 0                | OCT/NOV/DEC           | 5                  | 5                                   | 12                 | -7               |
| JAN/FEB/MAR           | 1                | 1         | 0                | 1                | JAN/FEB/MAR           | 30                 | 53                                  | 21                 | 32               |
| APR/MAY/JUNE          | 0                | 0         | 0                | 0                | APR/MAY/JUNE          | 5                  | 8                                   | 5                  | 3                |